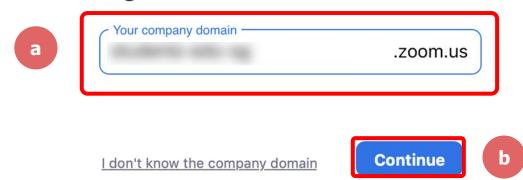

' and Click on 'Yes'.



#### Once you have reached this screen, you are done!



## 02 Accessing Zoom through the Desktop App



#### Step 1:

Click on the **Zoom icon** at the **bottom** or **right hand corner** of your screen.



#### Step 2:

Click on 'Sign In'.



Join a Meeting

Sign In



#### Step 3:

#### Click on 'Sign In with SSO'.

| Sign In             | Sign Up Free |    |   |                       |
|---------------------|--------------|----|---|-----------------------|
| Email               |              |    | ٩ | Sign In with SSO      |
| Password            | Forgot?      | or | G | Sign In with Google   |
| ✓ Keep me signed in | Sign In      |    | f | Sign In with Facebook |





#### Step 4:

Type in 'students-edu-sg' and Click on 'Continue'.

#### Sign In with SSO





#### Step 5a:

Type in your Student iCON email address and Click on 'Next'.

| a | Microsoft                  |      |      |   |  |
|---|----------------------------|------|------|---|--|
|   | Sign in                    |      |      |   |  |
|   | -                          |      |      |   |  |
|   | Can't access your account? |      |      |   |  |
|   |                            | Back | Next | b |  |



#### Step 5b:

Type in your password and Click on 'Sign in'.





#### Step 5c:

## 02

Check the box 'Don't show this again' and Click on 'Yes'.



#### Stay signed in?

Do this to reduce the number of times you are asked to sign in.





#### Step 6:

#### Click on 'Open zoom.us'.







#### Once you have reached this screen, you are done!



# O3 Accessing Zoom through the