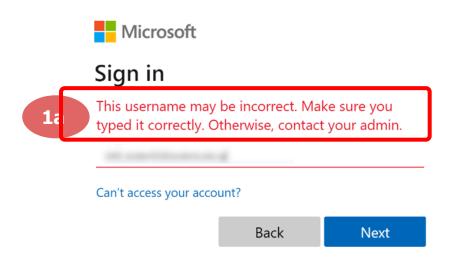

#### Error 1(a) (During Microsoft Sign In):

An error message will be shown when you sign in with the wrong email address.

#### Solution:

For **issue 1a**, please check that you have keyed in the correct email address without missing letters or numbers.

If the issue still occurs, please report it to your teacher or school's MIMS Student Administrator (SA) and they will log a case with SSOE Service Desk if necessary.