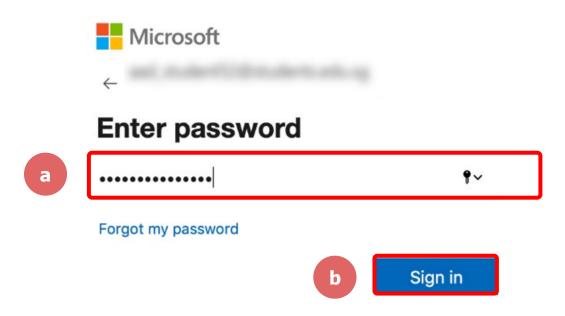

------|
| Email               |              |    | ٩ | Sign In with SSO      |
| Password            | Forgot?      | or | G | Sign In with Google   |
| ✓ Keep me signed in | Sign In      |    | f | Sign In with Facebook |





#### Step 4:

Type in 'students-edu-sg' and Click on 'Continue'.

#### Sign In with SSO





#### Step 5a:

Type in your Student iCON email address and Click on 'Next'.

| a | Microsoft                  |      |      |   |  |
|---|----------------------------|------|------|---|--|
|   | Sign in                    |      |      |   |  |
|   | -                          |      |      |   |  |
|   | Can't access your account? |      |      |   |  |
|   |                            | Back | Next | b |  |



#### Step 5b:

Type in your password and Click on 'Sign in'.





#### Step 5c:

## 02

Check the box 'Don't show this again' and Click on 'Yes'.



#### Stay signed in?

Do this to reduce the number of times you are asked to sign in.





#### Step 6:

#### Click on 'Open zoom.us'.







#### Once you have reached this screen, you are done!



# O3 Accessing Zoom through the

Mobile/Tablet App





#### Step 1:

Tap on the Zoom icon on your screen.





#### Step 2:

Tap on 'Sign in' at the bottom of your screen.





#### Step 3:

#### Tap on 'Sign in with SSO'.





#### Step 4:

**Type** in **'students-edu-sg'** and **Tap 'Go'** on your keyboard.







#### Step 5a:

Type in your Student iCON email address and Tap on 'Next'.

| а | Microsoft                  |      |      |   |  |
|---|----------------------------|------|------|---|--|
|   | Si