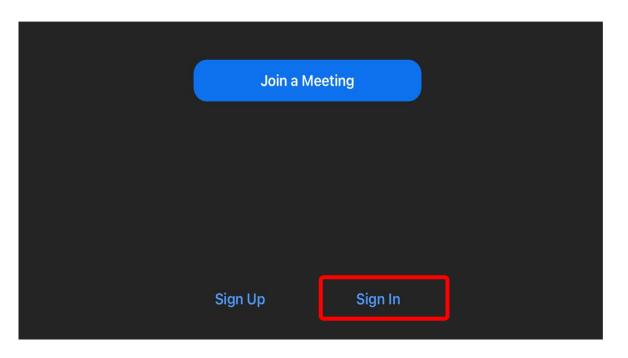

----------------------------|------|------|---|--|
|   | Sign in                    |      |      |   |  |
|   | -                          |      |      |   |  |
|   | Can't access your account? |      |      |   |  |
|   |                            | Back | Next | b |  |



#### Step 5b:

Type in your password and Click on 'Sign in'.





#### Step 5c:

## 02

Check the box 'Don't show this again' and Click on 'Yes'.



#### Stay signed in?

Do this to reduce the number of times you are asked to sign in.





#### Step 6:

#### Click on 'Open zoom.us'.







#### Once you have reached this screen, you are done!



# O3 Accessing Zoom through the

Mobile/Tablet App





#### Step 1:

Tap on the Zoom icon on your screen.





#### Step 2:

Tap on 'Sign in' at the bottom of your screen.





#### Step 3:

#### Tap on 'Sign in with SSO'.





#### Step 4:

**Type** in **'students-edu-sg'** and **Tap 'Go'** on your keyboard.







#### Step 5a:

Type in your Student iCON email address and Tap on 'Next'.

| а | Microsoft                  |      |      |   |  |
|---|----------------------------|------|------|---|--|
|   | Sign in                    |      |      |   |  |
|   |                            |      |      | ] |  |
|   | Can't access your account? |      |      |   |  |
|   |                            | Back | Next | b |  |





#### Step 5b:

Type in your password and Tap on 'Sign in'.





#### Step 5c:



Check the box 'Don't show this again' and Tap on 'Yes'.



#### Stay signed in?

Do this to reduce the number of times you are asked to sign in.







#### S