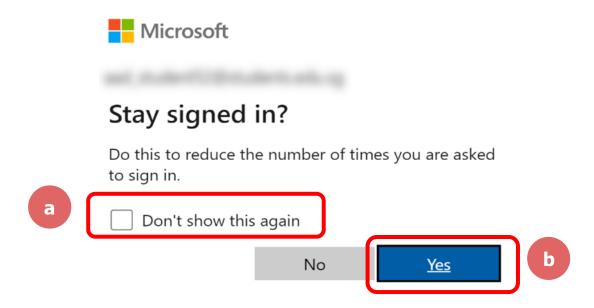

rowser

#### Step 1:

#### Click on any of the browsers.







Safari



#### Step 2:

Type 'https://students-edu-sg.zoom.us' into the address bar.



## Step 3: Click on 'Sign In'.





#### Step 4a:

Type in your Student iCON email address and Click on 'Next'.

|   | Microsoft                  |      |      |   |  |
|---|----------------------------|------|------|---|--|
|   | Sign in                    |      |      |   |  |
| а |                            |      |      |   |  |
|   | Can't access your account? |      |      |   |  |
|   |                            | Back | Next | b |  |
|   |                            |      |      | J |  |



#### Step 4b:

Type in your password and Click on 'Sign in'.





#### Step 4c:

Check the box 'Don't show this again' and Click on 'Yes'.



#### Once you have reached this screen, you are done!



## 02 Accessing Zoom through the Desktop App



#### Step 1:

Click on the **Zoom icon** at the **bottom** or **right hand corner** of your screen.



#### Step 2:

Click on 'Sign In'.



Join a Meeting

Sign In



#### Step 3:

#### Click on 'Sign In with SSO'.

| Sign In             | Sign Up Free |    |   |                       |
|---------------------|--------------|----|---|-----------------------|
| Email               |              |    | ٩ | Sign In with SSO      |
| Password            | Forgot?      | or | G | Sign In with Google   |
| ✓ Keep me signed in | Sign In      |    | f | Sign In with Facebook |





#### Step 4:

Type in 'students-edu-sg' and Click on 'Continue'.

#### Sign In with SSO





#### Step 5a:

Type