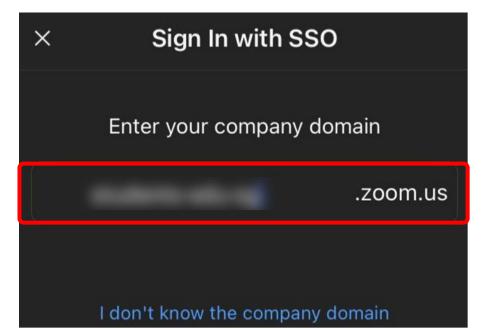

#### Step 4:

**Type** in **'students-edu-sg'** and **Tap 'Go'** on your keyboard.

#### Step 5a:

Type in your Student iCON email address and Tap on 'Next'.

| а | Microsoft                  |      |      |   |  |
|---|----------------------------|------|------|---|--|
|   | Sign in                    |      |      |   |  |
|   |                            |      |      | ] |  |
|   | Can't access your account? |      |      |   |  |
|   |                            | Back | Next | b |  |