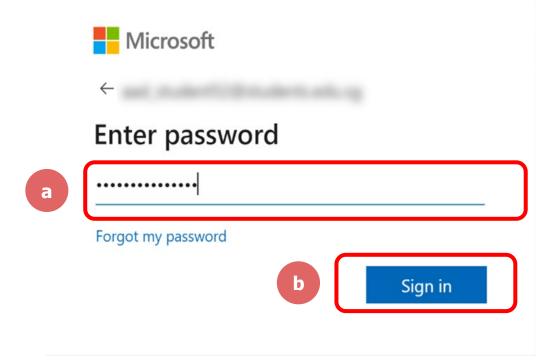

*

## **Table of Content**

This deck consist of:

## O1 Accessing Zoom with Browser

#### Step 1:

#### Click on any of the browsers.







Safari



#### Step 2:

Type 'https://students-edu-sg.zoom.us' into the address bar.



## Step 3: Click on 'Sign In'.





#### Step 4a:

Type in your Student iCON email address and Click on 'Next'.

|   | Microsoft                  |      |      |   |  |
|---|----------------------------|------|------|---|--|
|   | Sign in                    |      |      |   |  |
| а |                            |      |      |   |  |
|   | Can't access your account? |      |      |   |  |
|   |                            | Back | Next | b |  |
|   |                            |      |      | J |  |



#### Step 4b:

Type in your password and Click on 'Sign in'.





#### Step 4c:

Check the box 'Don't show this again' and Click on 'Yes'.



#### Once you have reached this screen, you are done!



## 02 Accessing Zoom through the Desktop App



#### Step 1:

Click on the **Zoom icon** at the **bottom** or **right hand corner** of your screen.



#### Step 2:

Click on 'Sign In'.



Join a Meeting

Sign In



#### Step 3:

#### Click on 'Sign In with SSO'.

| Sign In             | Sign Up Free |    |   |                       |
|---------------------|--------------|----|---|-----------------------|
| Email               |              |    | ٩ | Sign In with SSO      |
| Password            | Forgot?      | or | G | Sign In with Google   |
| ✓ Keep me signed in | Sign In      |    | f | Sign In with Facebook |





#### Step 4:

Type in 'students-ed