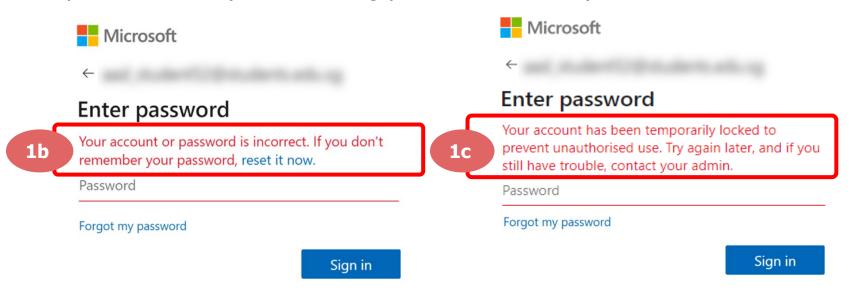

#### Error 1(b) & 1(c) (During Microsoft Sign In):

An error message will be shown when you sign in with the wrong password or key in the wrong password too many times.

#### Solution:

For **issue 1b**, please check that you have entered the correct password without missing letters or numbers. If the issue still occurs, please approach your teacher or school's MIMS Student Administrator (SA) to reset your password.

For issue 1c and other password-related issues like forgot password or inactive account, please approach your teacher or school's MIMS Student Administrator (SA) to reset your password.