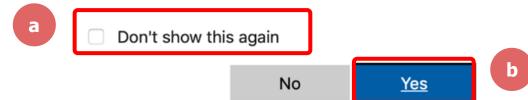

#### Step 5c:

Check the box 'Don't show this again' and Tap on 'Yes'.

#### Stay signed in?

Do this to reduce the number of times you are asked to sign in.