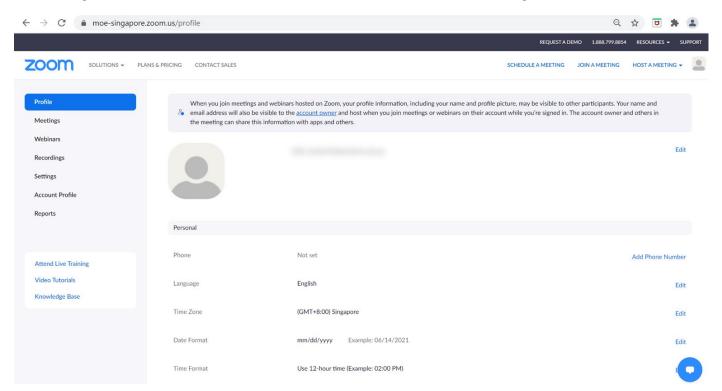

Safari



#### Step 2:

Type 'https://students-edu-sg.zoom.us' into the address bar.



## Step 3: Click on 'Sign In'.





#### Step 4a:

Type in your Student iCON email address and Click on 'Next'.

|   | Microsoft                  |      |      |   |  |
|---|----------------------------|------|------|---|--|
|   | Sign in                    |      |      |   |  |
| а |                            |      |      |   |  |
|   | Can't access your account? |      |      |   |  |
|   |                            | Back | Next | b |  |
|   |                            |      |      | J |  |



#### Step 4b:

Type in your password and Click on 'Sign in'.





#### Step 4c:

Check the box 'Don't show this again' and Click on 'Yes'.



#### Once you have reached this screen, you are done!



## 02 Accessing Zoom through the Desktop App



#### Step 1:

Click on the **Zoom icon** at the **bottom** or **right hand corner** of your screen.



#### Step 2:

Click on 'Sign In'.



Join a Meeting

Sign In



#### Step 3:

#### Click on 'Sign In with SSO'.

| Sign In             | Sign Up Free |    |   |                       |
|---------------------|--------------|----|---|-----------------------|
| Email               |              |    | ٩ | Sign In with SSO      |
| Password            | Forgot?      | or | G | Sign In with Google   |
| ✓ Keep me signed in | Sign In      |    | f | Sign In with Facebook |





#### Step 4:

Type in 'students-edu-sg' and Click on 'Continue'.

#### Sign In with SSO





#### Step 5a:

Type in your Student iCON email address and Click on 'Next'.