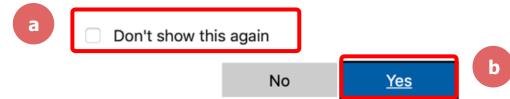

| Sign In      |    | f | Sign In with Facebook |





#### Step 4:

Type in 'students-edu-sg' and Click on 'Continue'.

#### Sign In with SSO





#### Step 5a:

Type in your Student iCON email address and Click on 'Next'.

| a | Microsoft                  |      |      |   |  |
|---|----------------------------|------|------|---|--|
|   | Sign in                    |      |      |   |  |
|   | -                          |      |      |   |  |
|   | Can't access your account? |      |      |   |  |
|   |                            | Back | Next | b |  |



#### Step 5b:

Type in your password and Click on 'Sign in'.





#### Step 5c:

## 02

Check the box 'Don't show this again' and Click on 'Yes'.



#### Stay signed in?

Do this to reduce the number of times you are asked to sign in.





#### Step 6:

#### Click on 'Open zoom.us'.







#### Once you have reached this screen, you are done!



# O3 Accessing Zoom through the

Mobile/Tablet App





#### Step 1:

Tap on the Zoom icon on your screen.





#### Step 2:

Tap on 'Sign in' at the bottom of your screen.





#### Step 3:

#### Tap on 'Sign in with SSO'.





#### Step 4:

**Type** in **'students-edu-sg'** and **Tap 'Go'** on your keyboard.







#### Step 5a:

Type in your Student iCON email address and Tap on 'Next'.

| а | Microsoft                  |      |      |   |  |
|---|----------------------------|------|------|---|--|
|   | Sign in                    |      |      |   |  |
|   |                            |      |      | ] |  |
|   | Can't access your account? |      |      |   |  |
|   |