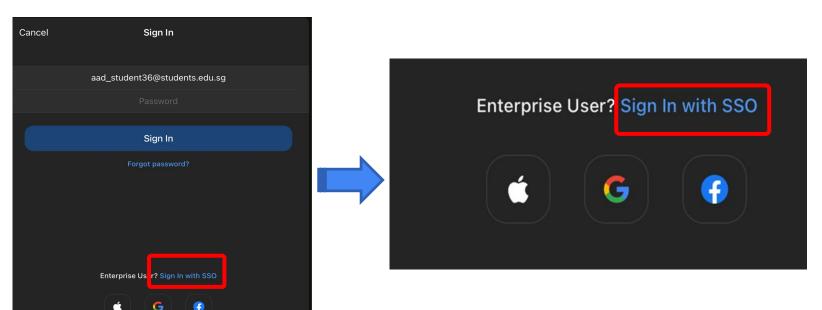

|   | Sign in                    |      |      |   |  |
|   | -                          |      |      |   |  |
|   | Can't access your account? |      |      |   |  |
|   |                            | Back | Next | b |  |



#### Step 5b:

Type in your password and Click on 'Sign in'.





#### Step 5c:

## 02

Check the box 'Don't show this again' and Click on 'Yes'.



#### Stay signed in?

Do this to reduce the number of times you are asked to sign in.





#### Step 6:

#### Click on 'Open zoom.us'.







#### Once you have reached this screen, you are done!



# O3 Accessing Zoom through the

Mobile/Tablet App





#### Step 1:

Tap on the Zoom icon on your screen.





#### Step 2:

Tap on 'Sign in' at the bottom of your screen.





#### Step 3:

#### Tap on 'Sign in with SSO'.





#### Step 4:

**Type** in **'students-edu-sg'** and **Tap 'Go'** on your keyboard.







#### Step 5a:

Type in your Student iCON email address and Tap on 'Next'.

| а | Microsoft                  |      |      |   |  |
|---|----------------------------|------|------|---|--|
|   | Sign in                    |      |      |   |  |
|   |                            |      |      | ] |  |
|   | Can't access your account? |      |      |   |  |
|   |                            | Back | Next | b |  |





#### Step 5b:

Type in your password and Tap on 'Sign in'.





#### Step 5c:



Check the box 'Don't show this again' and Tap on 'Yes'.



#### Stay signed in?

Do this to reduce the number of times you are asked to sign in.







#### Step 6:

Tap 'Open'.

Open this page in "Zoom"?

Can