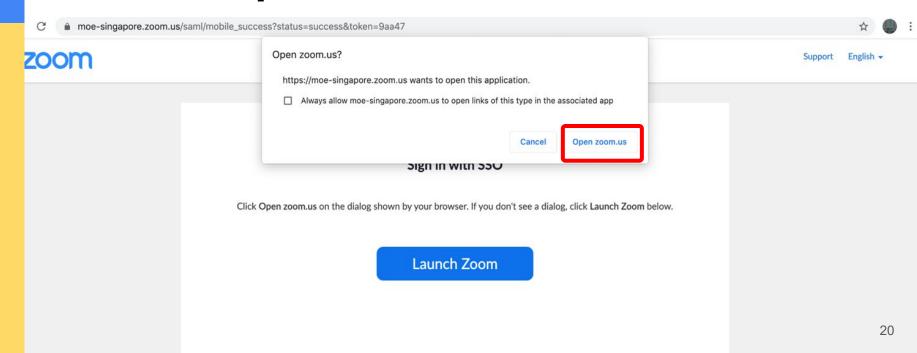

#### Step 4:

Type in 'students-edu-sg' and Click on 'Continue'.

#### Sign In with SSO





#### Step 5a:

Type in your Student iCON email address and Click on 'Next'.

| a | Microsoft                  |      |      |   |  |
|---|----------------------------|------|------|---|--|
|   | Sign in                    |      |      |   |  |
|   | -                          |      |      |   |  |
|   | Can't access your account? |      |      |   |  |
|   |                            | Back | Next | b |  |



#### Step 5b:

Type in your password and Click on 'Sign in'.





#### Step 5c:

## 02

Check the box 'Don't show this again' and Click on 'Yes'.



#### Stay signed in?

Do this to reduce the number of times you are asked to sign in.





#### Step 6:

#### Click on 'Open zoom.us'.







#### Once you have reached this screen, you are done!



# O3 Accessing Zoom through the

Mobile/Tablet App





#### Step 1:

Tap on the Zoom icon on your screen.





#### Step 2:

Tap on 'Sign in' at the bottom of your screen.





#### Step 3:

#### Tap on 'Sign in with SSO'.





#### Step 4:

**Type** in **'students-edu-sg'** and **Tap 'Go'** on your keyboard.







#### Step 5a:

Type in your Student iCON email address and Tap on 'Next'.

| а | Microsoft                  |      |      |   |  |
|---|----------------------------|------|------|---|--|
|   | Sign in                    |      |      |   |  |
|   |                            |      |      | ] |  |
|   | Can't access your account? |      |      |   |  |
|   |                            | Back | Next | b |  |





##