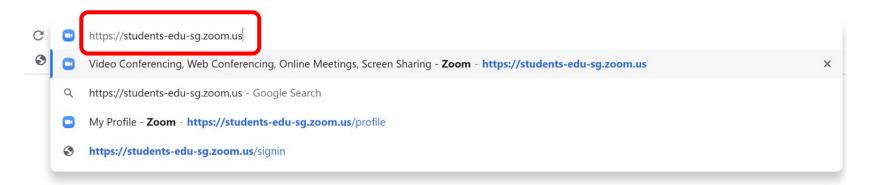

## Student ZOOM Account

Onboarding Guide v1.0 | 31 Aug 2021



#### **Note to Students:**

Please proceed only if your parents/guardians have given their consent to your use of Zoom.



#### Accessing Zoom with Browser 04 Accessing Zoom through the 02 Accessing 20 Desktop App **12** Accessing Zoom through the Mobile/Tablet App 22 (Annex) Troubleshooting Instructions **32**

## **Table of Content**

This deck consist of:

## O1 Accessing Zoom with Browser

#### Step 1:

#### Click on any of the browsers.







Safari



#### Step 2:

Type 'https://students-edu-sg.zoom.us' into the address bar.



## Step 3: Click on 'Sign In'.





#### Step 4a:

Type in your Student iCON email address and Click on 'Next'.

|   | Microsoft                  |      |      |   |  |
|---|----------------------------|------|------|---|--|
|   | Sign in                    |      |      |   |  |
| а |                            |      |      |   |  |
|   | Can't access your account? |      |      |   |  |
|   |                            | Back | Next | b |  |
|   |                            |      |      | J |  |



#### Step 4b:

Type in your password and Click on 'Sign in'.





#### Step 4c:

Check the box 'Don't show this again' and Click on 'Yes'.



#### Once you have reached this screen, you are done!



## 02 Accessing Zoom through the Desktop App



#### Step 1:

Click on the **Zoom icon** at