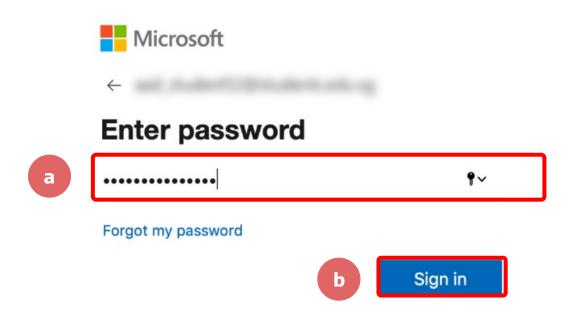

!



# O3 Accessing Zoom through the

Mobile/Tablet App





#### Step 1:

Tap on the Zoom icon on your screen.





#### Step 2:

Tap on 'Sign in' at the bottom of your screen.





#### Step 3:

#### Tap on 'Sign in with SSO'.





#### Step 4:

**Type** in **'students-edu-sg'** and **Tap 'Go'** on your keyboard.







#### Step 5a:

Type in your Student iCON email address and Tap on 'Next'.

| а | Microsoft                  |      |      |   |  |
|---|----------------------------|------|------|---|--|
|   | Sign in                    |      |      |   |  |
|   |                            |      |      | ] |  |
|   | Can't access your account? |      |      |   |  |
|   |                            | Back | Next | b |  |





#### Step 5b:

Type in your password and Tap on 'Sign in'.





#### Step 5c:



Check the box 'Don't show this again' and Tap on 'Yes'.



#### Stay signed in?

Do this to reduce the number of times you are asked to sign in.







#### Step 6:

Tap 'Open'.

Open this page in "Zoom"?

Cancel Open







## Once you have reached this screen, you are done!

## 04 (Annex) **Troubleshooting** Instructions



\*Applicable to Browser, Desktop App and Mobile/Tablet App)

## <u>04</u>

#### Error 1(a) (During Microsoft Sign In):

An error message will be shown when you sign in with the wrong email address.



#### Solution:

For **issue 1a**, please check that you have keyed in the correct email address without missing letters or numbers.

If the issue still occurs, please report it to your teacher or school's MIMS Student Administrator (SA) and they will