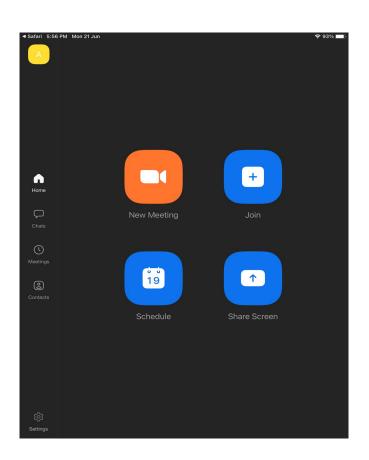

4:

**Type** in **'students-edu-sg'** and **Tap 'Go'** on your keyboard.







#### Step 5a:

Type in your Student iCON email address and Tap on 'Next'.

| а | Microsoft                  |      |      |   |  |
|---|----------------------------|------|------|---|--|
|   | Sign in                    |      |      |   |  |
|   |                            |      |      | ] |  |
|   | Can't access your account? |      |      |   |  |
|   |                            | Back | Next | b |  |





#### Step 5b:

Type in your password and Tap on 'Sign in'.





#### Step 5c:



Check the box 'Don't show this again' and Tap on 'Yes'.



#### Stay signed in?

Do this to reduce the number of times you are asked to sign in.







#### Step 6:

Tap 'Open'.

Open this page in "Zoom"?

Cancel Open







## Once you have reached this screen, you are done!

## 04 (Annex) **Troubleshooting** Instructions



\*Applicable to Browser, Desktop App and Mobile/Tablet App)

## <u>04</u>

#### Error 1(a) (During Microsoft Sign In):

An error message will be shown when you sign in with the wrong email address.



#### Solution:

For **issue 1a**, please check that you have keyed in the correct email address without missing letters or numbers.

If the issue still occurs, please report it to your teacher or school's MIMS Student Administrator (SA) and they will log a case with SSOE Service Desk if necessary.



\*Applicable to Browser, Desktop App and Mobile/Tablet App)

### 04

#### Error 1(b) & 1(c) (During Microsoft Sign In):

An error message will be shown when you sign in with the wrong password