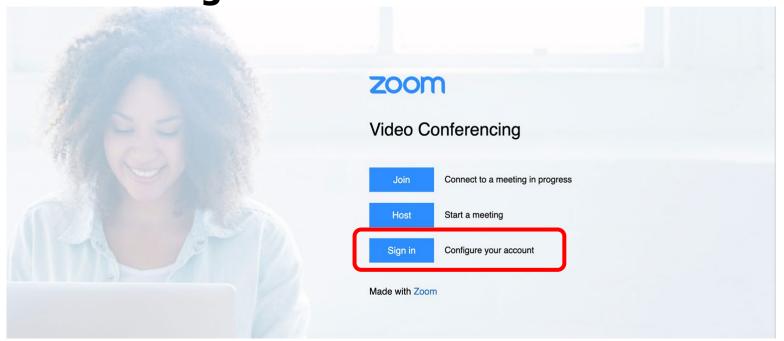

## Student ZOOM Account

Onboarding Guide v1.0 | 31 Aug 2021



#### **Note to Students:**

Please proceed only if your parents/guardians have given their consent to your use of Zoom.



#### Accessing Zoom with Browser 04 Accessing Zoom through the 02 Accessing 20 Desktop App **12** Accessing Zoom through the Mobile/Tablet App 22 (Annex) Troubleshooting Instructions **32**

## **Table of Content**

This deck consist of:

## O1 Accessing Zoom with Browser

#### Step 1:

#### Click on any of the browsers.







Safari



#### Step 2:

Type 'https://students-edu-sg.zoom.us' into the address bar.



## Step 3: Click on 'Sign In'.





#### Step 4a:

Type in your Student iCON email address and Click on 'Next'.

|   | Microsoft                  |      |      |   |  |
|---|----------------------------|------|------|---|--|
|   | Sign in                    |      |      |   |  |
| а |                            |      |      |   |  |
|   | Can't access your account? |      |      |   |  |
|   |                            | Back | Next | b |  |
|   |                            |      |      | J |  |



#### Step 4b:

Type in your password and Click on 'Sign in'.





#### Step 4c:

Check the box 'Don't show this again' and Click on 'Yes'.



#### Once you have reached this screen, you are done!



## 02 Accessing Zoom through the Desktop App



#### Step 1:

Click on the **Zoom icon** at the **bottom** or **right hand co