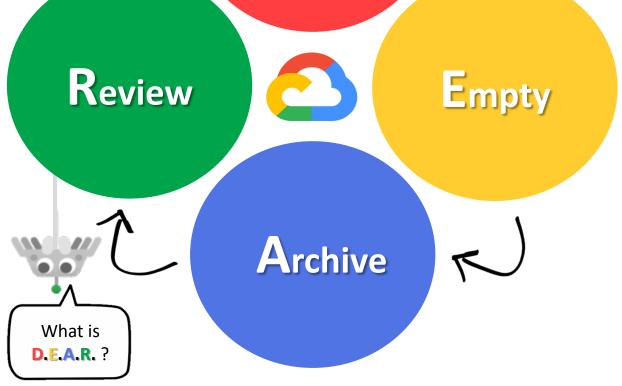

| Delete                                                                                                                                                                                                         | Empty                                                                                                                                                                            |
|----------------------------------------------------------------------------------------------------------------------------------------------------------------------------------------------------------------|----------------------------------------------------------------------------------------------------------------------------------------------------------------------------------|
| Do you need all your files? Delete documents,<br>emails & media which you no longer need to<br>use starting with the <b>largest size</b> .<br><b>Refer to page 3 to 8 of attached</b> <i>Quick Guide</i>       | Once you have deleted files that you no longer<br>need, <b>empty your Trash</b> .<br>Good housekeeping will help maintain<br>availability of storage in Student iCON.            |
| for more details.                                                                                                                                                                                              | Refer to page 9 of attached <i>Quick Guide</i> for more details.                                                                                                                 |
|                                                                                                                                                                                                                |                                                                                                                                                                                  |
| Archive                                                                                                                                                                                                        | Review                                                                                                                                                                           |
| Archive<br>Archive or compress files which you do not use<br>often so that they will not take up excess<br>storage space. Use the attached Google<br>Takeout Guide to help you export and backup<br>your data. | <b>Review</b><br>Review files in your Student iCON Google<br>Workspace frequently to ensure they are kept<br>are <b>relevant &amp; up-to-date</b> for your learning<br>purposes. |